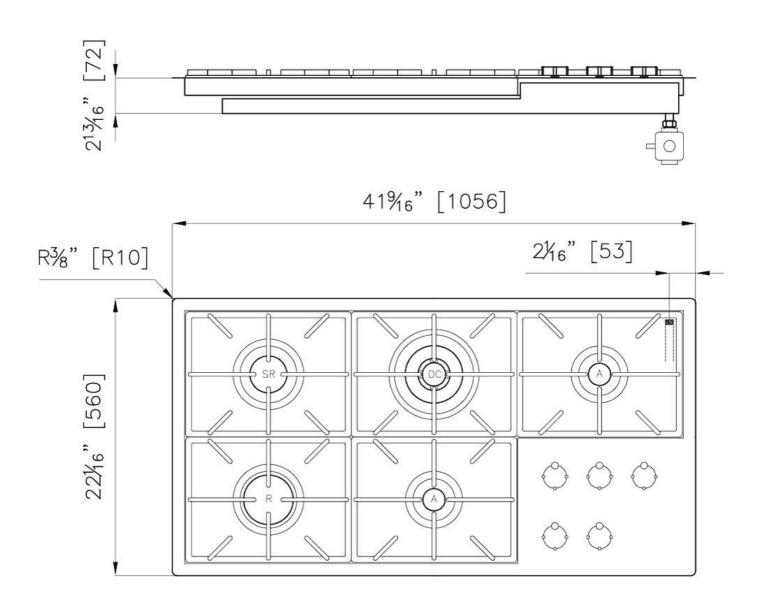

#### **DETAILS**

| Series       | Foster Milano                               |
|--------------|---------------------------------------------|
| Coloring     | Gold                                        |
| Finish       | Satin finish                                |
| Finish       | PVD                                         |
| Maintop      | AISI 304 Stainless Steel                    |
| Dimensions   | 41 <sup>9/16</sup> " x 22 <sup>1/16</sup> " |
| Kind of Edge | 1 mm – flush edge                           |

| Installation        | Flush-mount or overmount                    |
|---------------------|---------------------------------------------|
| Flush-mount cut-out | See cut-out drawing                         |
| Overmount cut-out   | 40 <sup>13/16</sup> " x 21 <sup>1/4</sup> " |
| Grids               | Enamelled cast iron                         |
| Cooktop controls    | Knobs                                       |
| Knobs               | Solid Metal                                 |
| Safety              | Safety valves                               |
| Total power Btu/h   | 45,350 Btu/h                                |
| Burners             | 5                                           |
| DC                  | 15,500 Btu/h                                |
| Rapid               | 10,750 Btu/h                                |
| Semirapid           | 9,100 Btu/h                                 |
| Auxiliary           | 5,000 (2x) Btu/h                            |
| Simmer ring         | 2                                           |
| Simmer Rate         | 900 Btu/h                                   |