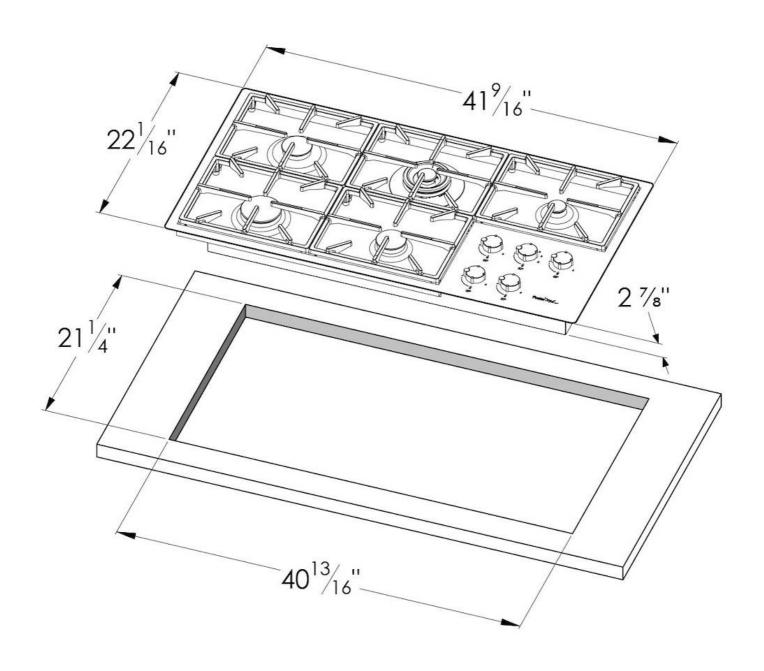

#### **DETAILS**

| Series       | Foster Milano                               |
|--------------|---------------------------------------------|
| Coloring     | Gold                                        |
| Finish       | Satin finish                                |
| Finish       | PVD                                         |
| Maintop      | AISI 304 Stainless Steel                    |
| Dimensions   | 41 <sup>9/16</sup> " x 22 <sup>1/16</sup> " |
| Kind of Edge | 1 mm – flush edge                           |

| Installation        | Flush-mount or overmount                    |
|---------------------|---------------------------------------------|
| Flush-mount cut-out | See cut-out drawing                         |
| Overmount cut-out   | 40 <sup>13/16</sup> " x 21 <sup>1/4</sup> " |
| Grids               | Enamelled cast iron                         |
| Cooktop controls    | Knobs                                       |
| Knobs               | Solid Metal                                 |
| Safety              | Safety valves                               |
| Total power Btu/h   | 45,350 Btu/h                                |
| Burners             | 5                                           |
| DC                  | 15,500 Btu/h                                |
| Rapid               | 10,750 Btu/h                                |
| Semirapid           | 9,100 Btu/h                                 |
| Auxiliary           | 5,000 (2x) Btu/h                            |
| Simmer ring         | 2                                           |
| Simmer Rate         | 900 Btu/h                                   |