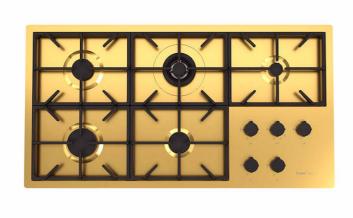

## Milano Cooktop Gold 5 burners

Gas cooktops

Code: 7638 909

PVD Gold AISI 304 Stainless steel Satin finish Enamelled cast iron grids and burner covers Electric under-knob ignition Gas taps with safety valves

#### **DETAILS**

| Series       | Foster Milano                               |
|--------------|---------------------------------------------|
| Coloring     | Gold                                        |
| Finish       | Satin finish                                |
| Finish       | PVD                                         |
| Maintop      | AISI 304 Stainless Steel                    |
| Dimensions   | 41 <sup>9/16</sup> " x 22 <sup>1/16</sup> " |
| Kind of Edge | 1 mm – flush edge                           |

| Installation        | Flush-mount or overmount                    |
|---------------------|---------------------------------------------|
| Flush-mount cut-out | See cut-out drawing                         |
| Overmount cut-out   | 40 <sup>13/16</sup> " x 21 <sup>1/4</sup> " |
| Grids               | Enamelled cast iron                         |
| Cooktop controls    | Knobs                                       |
| Knobs               | Solid Metal                                 |
| Safety              | Safety valves                               |
| Total power Btu/h   | 45,350 Btu/h                                |
| Burners             | 5                                           |
| DC                  | 15,500 Btu/h                                |
| Rapid               | 10,750 Btu/h                                |
| Semirapid           | 9,100 Btu/h                                 |
| Auxiliary           | 5,000 (2x) Btu/h                            |
| Simmer ring         | 2                                           |
| Simmer Rate         | 900 Btu/h                                   |